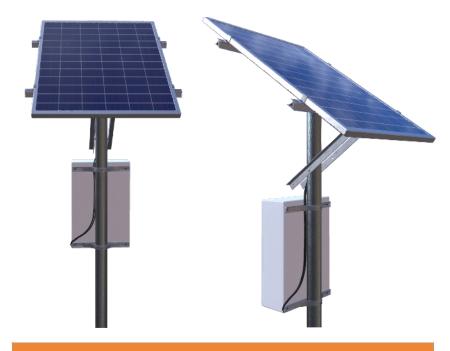

## Small Load Power Where You Need it

Introducing the A-Class Power Box: an inexpensive, reliable, and sustainable remote power solution.

This compact power box is designed to effortlessly run light loads of up to 1kW without the constant maintenance and refuelling challenges of traditional fuelgenerated options.

This field-tested small-scale system proves to be a reliable and efficient solution for light power uses.