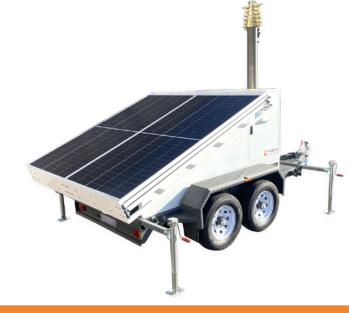

## Trailer Mounted Stand-Alone Power System

The rapid deploy solar array comes mounted on a heavy duty trailer that has been engineered to survive the harshest conditions while being versatile for the clients needs.

The M-Class Stand-Alone Power System has been created for use on mine sites, disaster response, agricultural intelligence, geo camps and much more.

The solution incorporates up to 30kWh battery and 3kWp solar system, offering enduring performance to satisfy any client.