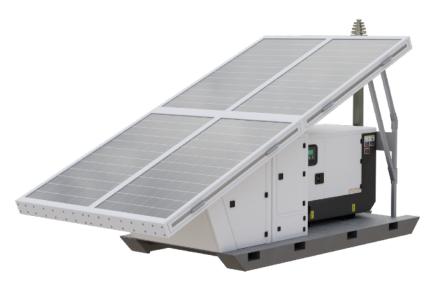

## Skid Mounted Stand-Alone Power System

Rapidly deployable, skid-mounted, Power System available in Single or Three-Phase configurations, complete with an optional diesel backup generator.

The S-Class has been designed to thrive in the harsh conditions of the Australian outback, perfect for use on mine sites, disaster response, agricultural intelligence, geo camps and much more.

The S-Class provides up to 30kWh of battery capacity and a 6kWp solar array, delivering a versatile solution for any clients needs.